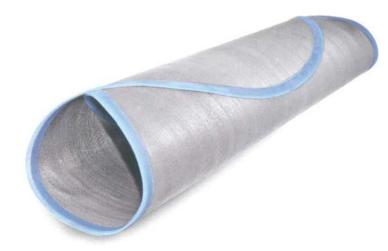

## **Description:**

This sieve is free from toxic Lead & Tin metals. The edge of the wire mesh is moulded in a Bio safe Toxicology tested polymer.

The moulding makes the sieve a crevice free structure & eliminates the use of additional gaskets.

The wire cloth is stretched to induce tautness & results in a high tensile load bearing mesh. The super taut sieve gives a better throughput, longer life & maintains uniform aperture size.

The sieve is easy to mount, use, wash & maintain.

## Coding can be as per user specifications.

The sieve is available with & without reinforcing rings.